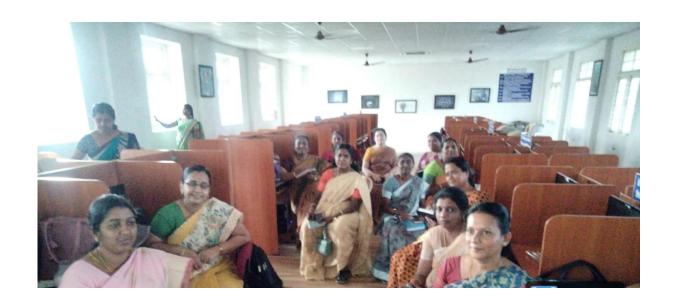

SKI G. V. G. Visalakthi College for himmen (Autonomous). Chumalpet Hands on Training on e-content development Date: 19.03.2022 Time: 2-30-4 50 Fm Venue: Labo \* To make available the a content to teachers and estudents through various delivery methods \* To supplement and complement the process of teaching and learning Minutes: - X Mrs. R. Chitmdevi, convener of the Digital Media club taught how to edit the video using openshot video Editor which is a free and open source video editor. \* All the department depresent is came out with their videos and learns, video editing in this training programme \* 16 Staff members participated and benefitted through this training programme Outcome: Department Representatives created video & debutted to the club. Principal 19.4.23 Convenor: R. Stah WP Mp B. Is -1. Wedin'v .